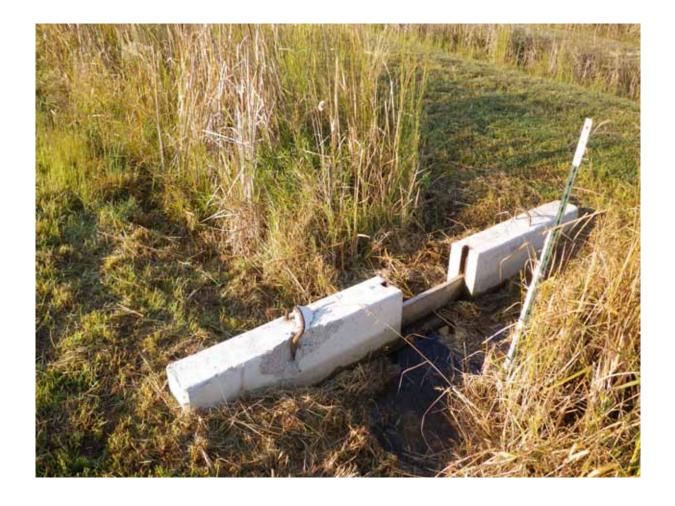

- 2 Weir System Terraced Slope
- 2 Years Old

- Length= 500 m
- Channel Bed= **4000** m<sup>2</sup>
  - 33% of channel bed impacted by weirs
- Drainage Basin = 940 hectares