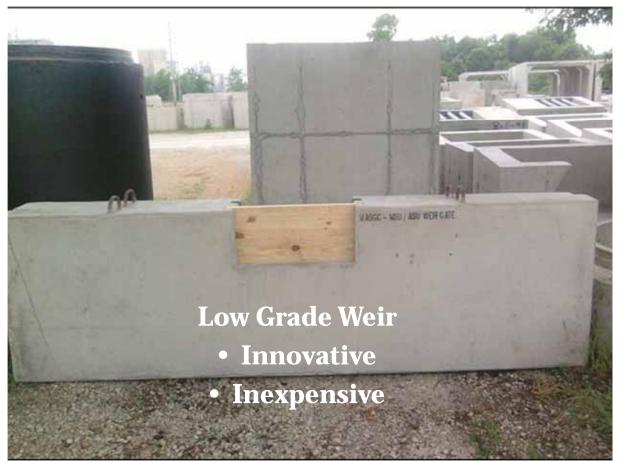

- 2 Weir System Terraced Slope
- 2 Years Old

- Length= 500 m
- Channel Bed= **4000** m<sup>2</sup>
  - 33% of channel bed impacted by weirs
- Drainage Basin = 940 hectares