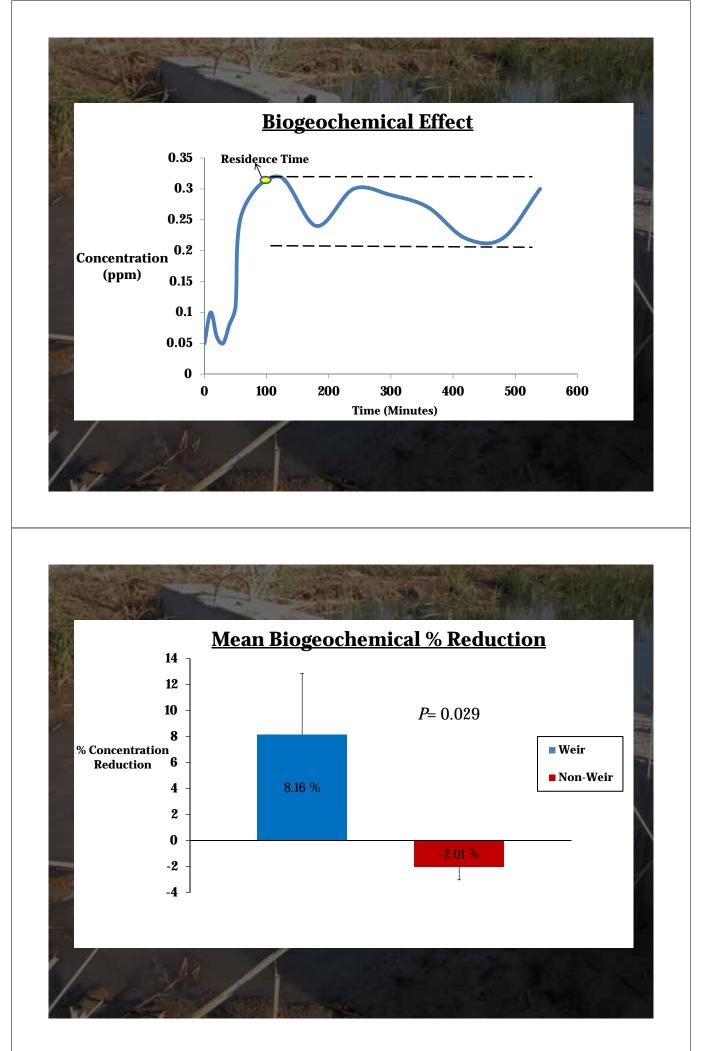

### • **BMP Efficiency**

Overall reduction: Baseflow: 34% Storm: 52%

Lag Effects

 7 months post installation