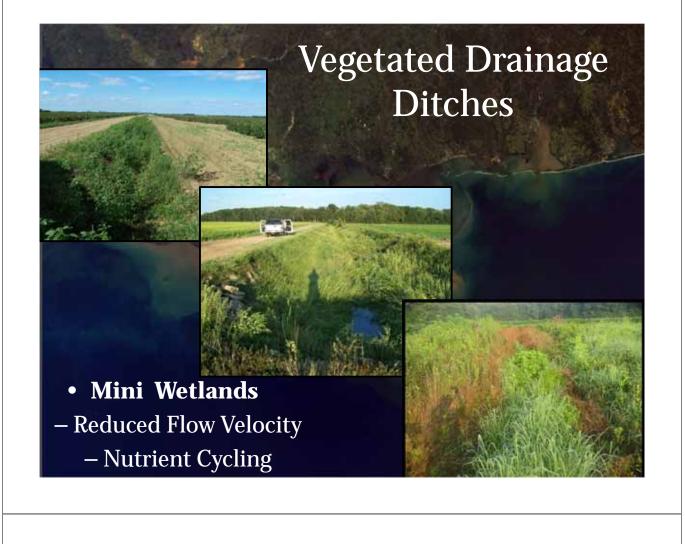

### Valuable Tool

– Common Landscape Feature
– Nutrient Cycling Enhancement

– Wetland Services