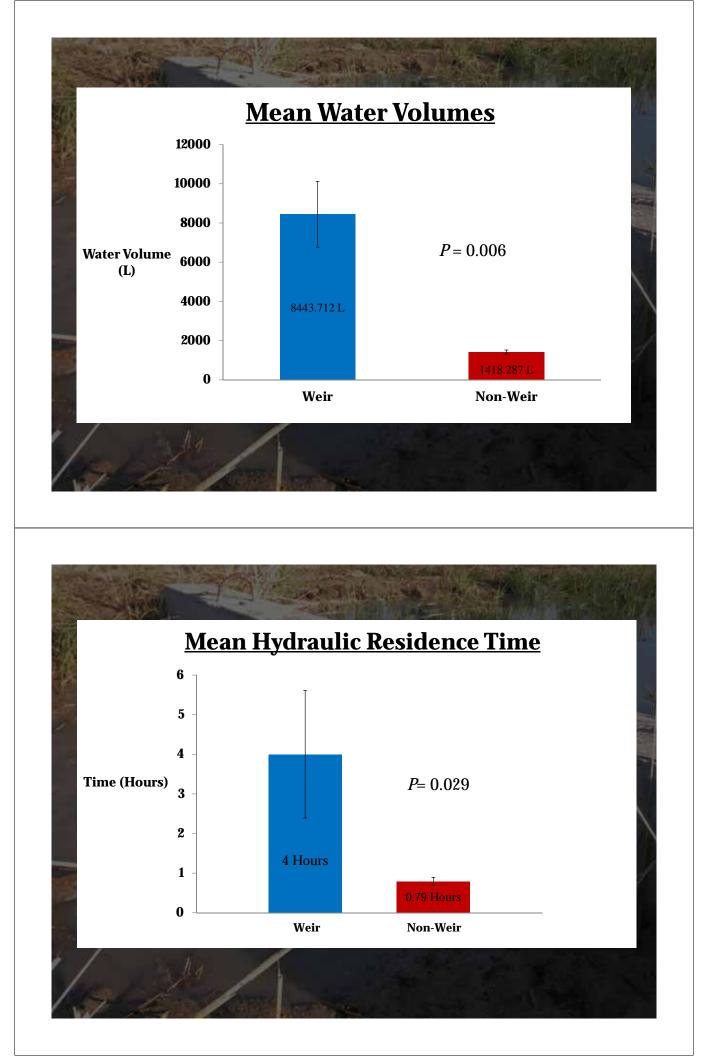

### • **BMP Efficiency**

Overall reduction: Baseflow: 34% Storm: 52%

Lag Effects

 7 months post installation