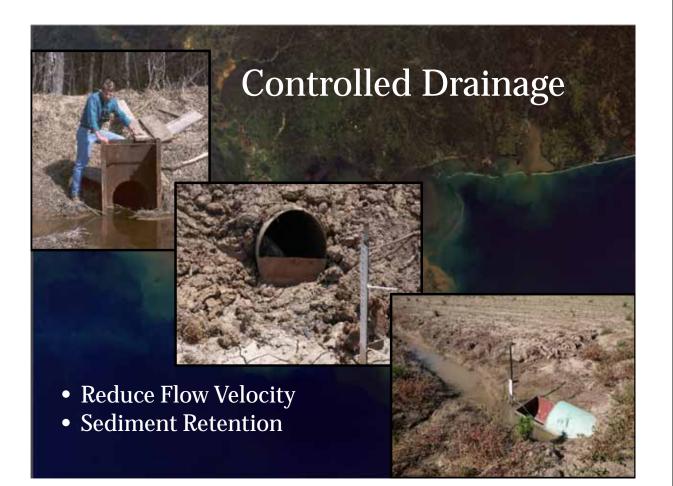

- 2 Weir System Terraced Slope
- 2 Years Old

- Length= 500 m
- Channel Bed= **4000** m<sup>2</sup>
  - 33% of channel bed impacted by weirs
- Drainage Basin = 940 hectares