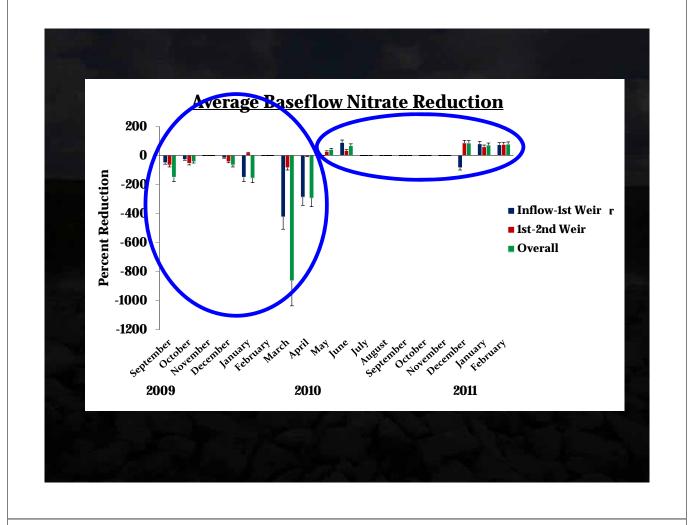

#### Water samples

Collected from September 2009–February 2011

#### Base Flow Samples

Growing Season (Mar.- Oct.)= Every 3 weeks
 Dormant Season (Nov.- Feb)= Every 6Weeks
 Cubitainers

#### Storm Samples

- Within 24-48 hours after storm event

- Permanent staked samplers