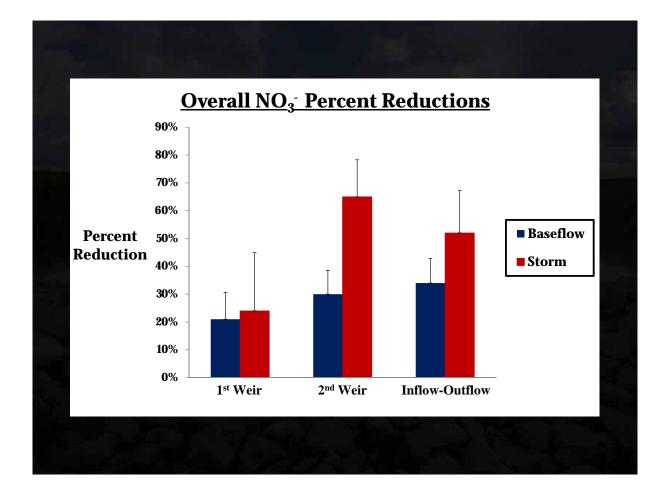

### • **BMP Efficiency**

Overall reduction: Baseflow: 34% Storm: 52%

Lag Effects

 7 months post installation