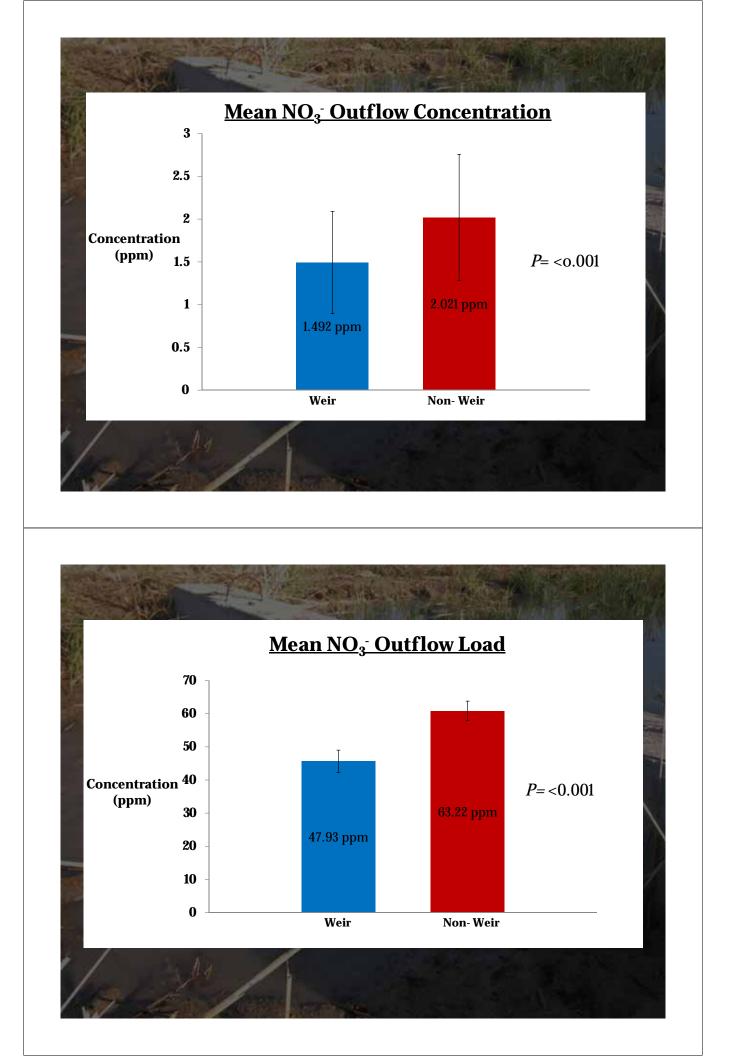

### • **BMP Efficiency**

Overall reduction: Baseflow: 34% Storm: 52%

Lag Effects

 7 months post installation