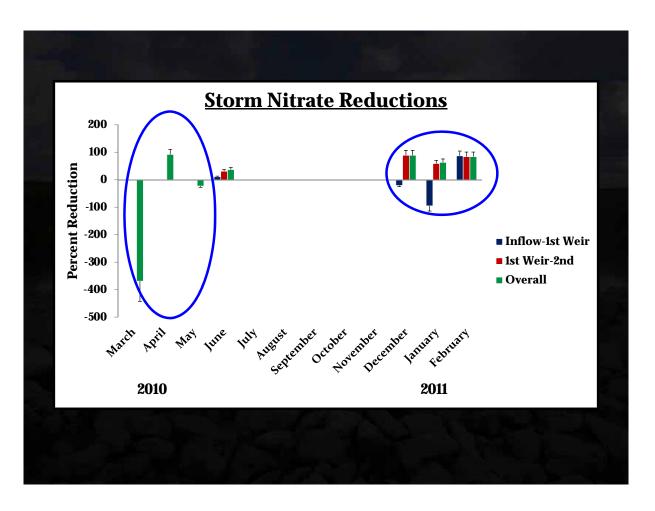

#### Water samples

Collected from September 2009–February 2011

#### Storm Samples

- Within 24-48 hours after storm event

- Permanent staked samplers