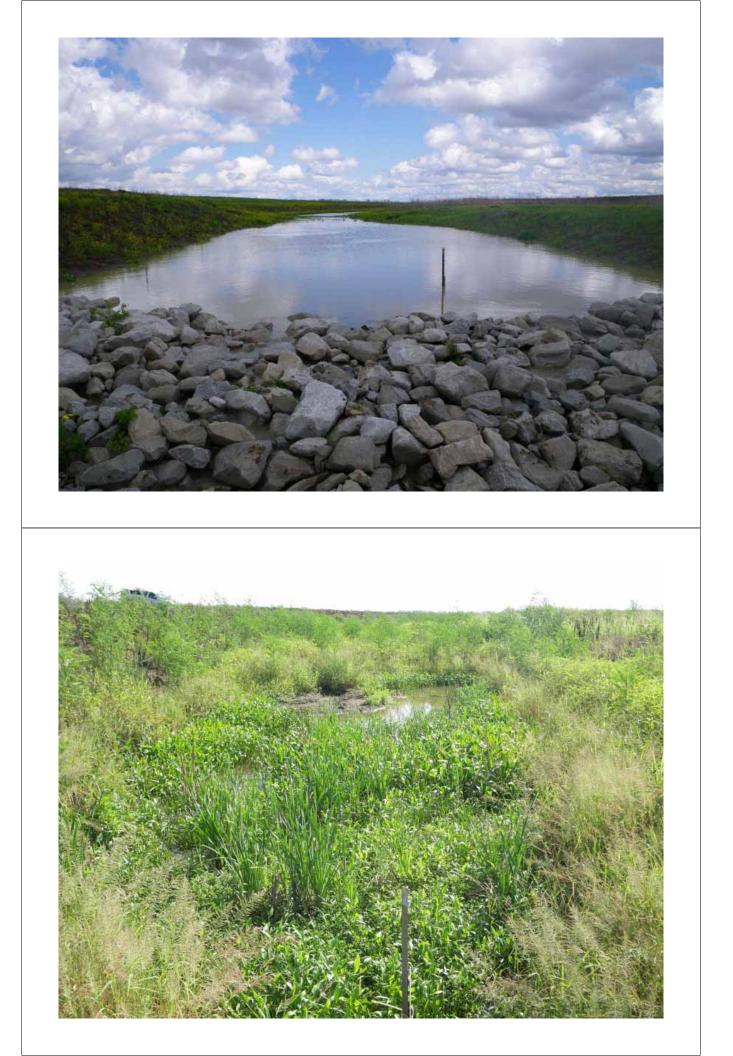

- 2 Weir System Terraced Slope
- 2 Years Old

- Length= 500 m
- Channel Bed= **4000** m<sup>2</sup>
  - 33% of channel bed impacted by weirs
- Drainage Basin = 940 hectares