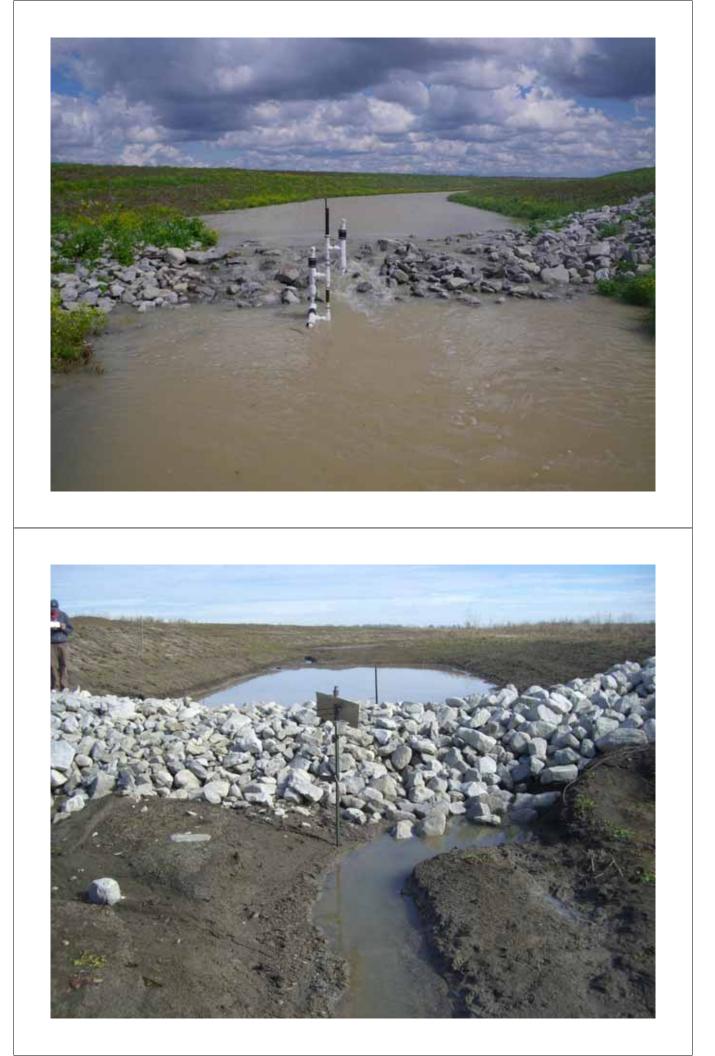

- 2 Weir System Terraced Slope
- 2 Years Old

- Length= 500 m
- Channel Bed= **4000** m<sup>2</sup>
  - 33% of channel bed impacted by weirs
- Drainage Basin = 940 hectares